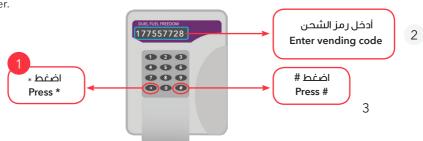

## How to enter the recharge code into the meter:

After purchasing the Recharge Token, you need to enter the recharge code in to your meter to transfer the credit by using Home Display Unit as per below steps:

- Enter the recharge code by pressing "\*" followed by the entry of each digit from left to right.
- Once all the digits are entered, press "#" If you enter a wrong digit press "\*" button to go back for correction.
- Once the code is processed successfully, then the Unit displays "ACCEPTED" with a tone.

Make sure that the meter number and/ or Premise number are correct, as the credit you will buy is issued only for your meter and cannot be used for any other meter.

كيفية إدخال رمز إعادة الشحن في :alacil عد شرائك لرصيد اعادة الشحن،

قم بإدخال رمز إعادة الشحن للعداد من خلال وحدة العرض المنزلي حسب الخطوات التالية:

- أدخل الرمز وذلك بالضغط على "\*" ثم أدخل الأرقام من السيار إلى النمين.
  - بعد إدخال حميج الأرقام اضغط 2 «#» ملد في حال إدخال رقم بالخطأ اضغط على المفتاح "\*" للرحوع والتصحيح.
- بعد قبول الرمز، يتم عرض "ACCEPTED" كتأكيد على نحام عملية قبول الرمز.